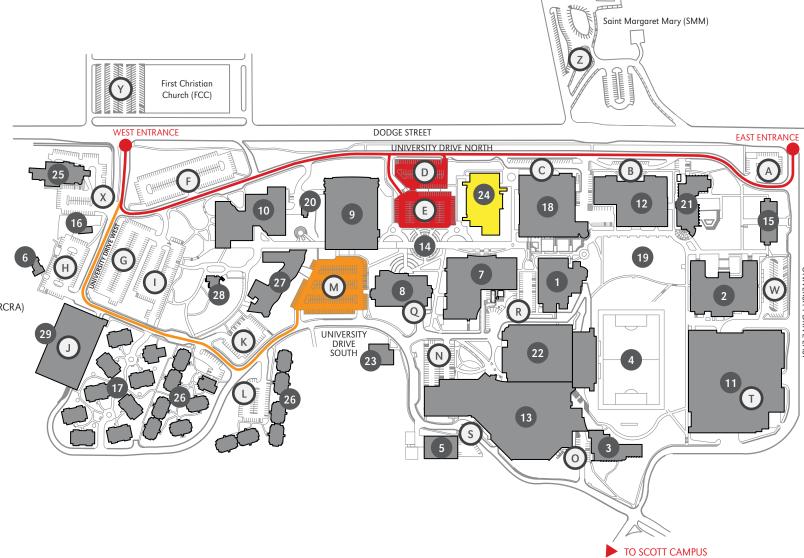

### **UNIVERSITY OF NEBRASKA AT OMAHA**

# DODGE CAMPUS SPELLING BEE PARKING MAP

↑ N

402.554.2800 | unomaha.edu

## **BUILDING KEY**

- 1 Allwine Hall (AH)
- 2 Arts & Sciences Hall (ASH)
- 3 Biomechanics Research Building (BRB)
- 4 Caniglia Field (CF)
- 5 Central Utilities Plant (CUP)
- 6 Child Care Center (CCC)
- 7 College of Public Affairs & Community Service (CPACS)
- 8 Barbara Weitz Community Engagement Center (Weitz CEC)
- 9 Criss Library (CL)
- 10 Durham Science Center (DSC)
- 11 East Parking Garage (EPG)
- 12 Eppley Administration Building (EAB)
- 13 Health & Kinesiology Building (H&K)
- 14 Henningson Memorial Campanile (HMC) (clock tower)
- 15 Kayser Hall (KH)
- 16 Landscape Services (LS)
- 17 Maverick Village (MV)
- 18 Milo Bail Student Center (MBSC)
- 19 Pep Bowl (open space)
- 20 Resource Conservation & Recovery Area (RCRA)
- 21 Roskens Hall (RH)
- 22 Sapp Fieldhouse (SFH)
- 23 Sculpture & Ceramics Studio (SCS)

### 24 Strauss Performing Arts Center (SPAC)

- 25 Thompson Alumni Center (TAC)
- 26 University Village (UV)
- 27 Weber Fine Arts Building (WFAB)
- 28 6533 University Drive South (WC)
- 29 West Parking Garage (WPG)

# MAP KEY SPELLING BEE PARKING OVERFLOW PARKING Spelling Bee Parking Route Entrance Point